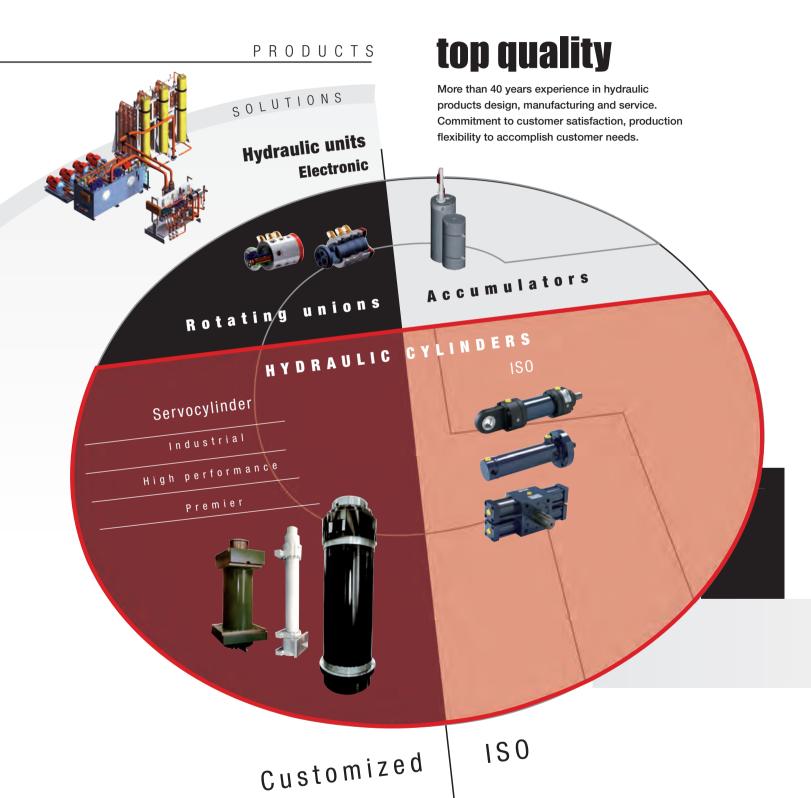

GLUAL, with more than 40 years of experience designing and manufacturing hydraulic units and cylinders, is one of the leading companies providing industrial, marine, offshore and renewable energy hydraulics.